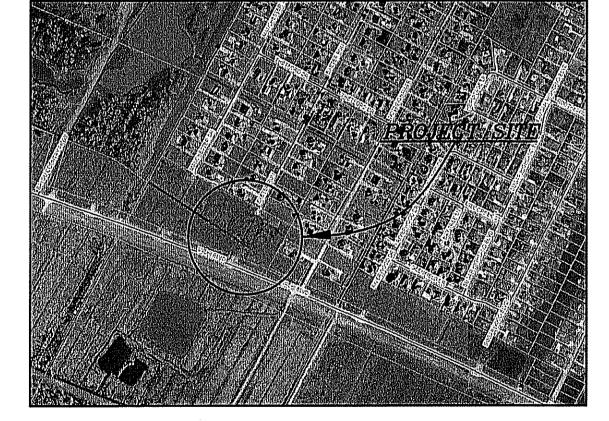

#### b) Public Hearing

- c) <u>Variance Request:</u> <u>Variance from the block length requirement of 600' to  $\pm 1,400'$ </u>
- d) Consider Approval of Said Application

| a) | Subdivision:          | West Manchester Subdivision, Addendum No. 3, Phase B |
|----|-----------------------|------------------------------------------------------|
|    | Approval Requested:   | Process C, Major Subdivision-Final                   |
|    | Location:             | End of Exeter Run, Terrebonne Parish, LA             |
|    | Government Districts: | Council District 6 / Bayou Cane Fire District        |
|    | Developer:            | Tri-State Land Company                               |
|    | Engineer:             | Milford & Associates, Inc.                           |
|    |                       |                                                      |

b) Consider Approval of Said Application